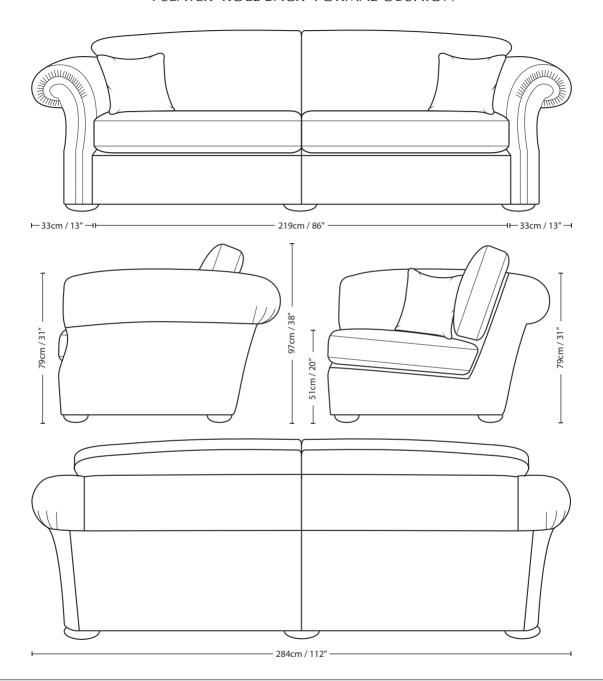

## **MANHATTAN**

## 4 SEATER ROLL BACK FORMAL CUSHION

| Overall    | Overall      | Overall     | Arm        | Back Height | Seat       | Arm        | Inside Width | Seat Depth  | Seat Depth  |
|------------|--------------|-------------|------------|-------------|------------|------------|--------------|-------------|-------------|
| Height     | Width        | Depth       | Height     | of Frame    | Height     | Width      | Arm to Arm   | to Cushions | no Cushions |
| 97cm / 38" | 284cm / 112" | 114cm / 45" | 79cm / 31" | 79cm / 31"  | 51cm / 20" | 33cm / 13" | 219cm / 86"  | 53cm / 21"  | 81cm / 32"  |

Seating sizes vary to a great extent and particularly wherever there are soft cushions involved, this is magnified with front of seat to back cushion depths, whilst formal back cushions will vary with age and plumping. It is essential to note that scatter back cushion depths will adjust from which point you measure, overtime and with plumping, the accurate measurement does not exist as it will resize each and every time you enjoy its comfort.